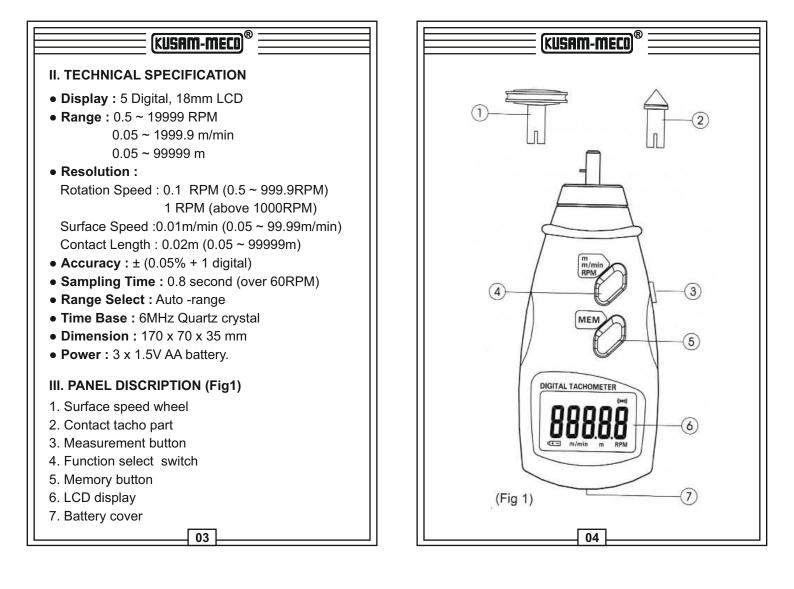

tal Insulation Resistance Testers(upto 10 KV)
- \* Digital Sound Level Meter & Sound Level Calibrator
- \* Digital contact & Non-contact Type Tachometer
- ★ Digital Non-contact (infrared) Thermometer
- \* Maximum Demand Controller/Digital Power Meter
- ★ Digital Hand Held Temperature Indicators

# **KUSAM-MECO**®

### OFFICE ADDRESS

#### G 17, Bharat Industrial Estate, T. J. Road, Sewree (W), Mumbai - 400 015. INDIA. Sales Direct : (022) 24156638 Tel. : 24124540, 24181649 Email : sales@kusam-meco.co.in Website : www.kusamelectrical.com

SERVICE CENTER Shop no.18, 1st Floor, CIDCO Shopping Complex, Plot # 9, Sector-7, Rajiv Gandhi Marg, Sanpada, Navi Mumbai - 400705. Sales Direct :(022) 27754546 Tel. :27750662, 27750292 Email : sales@kusam-meco.co.in Website : www.kusamelectrical.com













## (KUSAM-MECO

measurement button anytime will lose all saved data and start new measurement and store data.

## VI. BATTERY REPLACEMENT

- When battery voltage is too low, left side of LCD display "<sup>d</sup> symbol that indicate that battery replacement is needed.
- 2. Open battery cover and take out low voltage battery.
- 3. Enter new batteries as indicated.

## VII. REMARKS :

1. The package comes with big cone, small cone and cylinder parts for rotation speed measurement. Big cone and cylinder rubber parts use for low RPM and small cone rubber part use for high RPM.

2. If meter is not going to use for a long time, please take out batteries to prevent leakage which damage the meter.

## 10

| KUSAM-MECO <sup>®</sup>