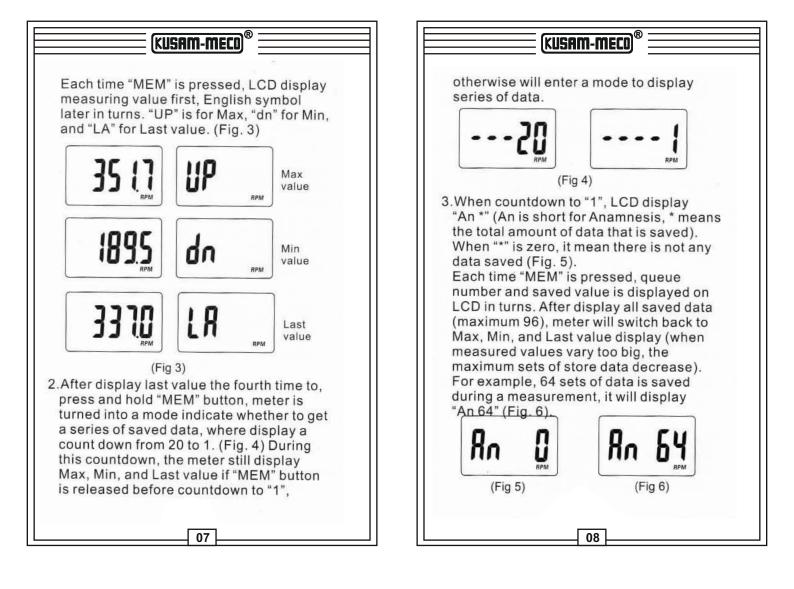

## (KUSAM-MECO

measurement button anytime will lose all saved data and start new measurement and store data.