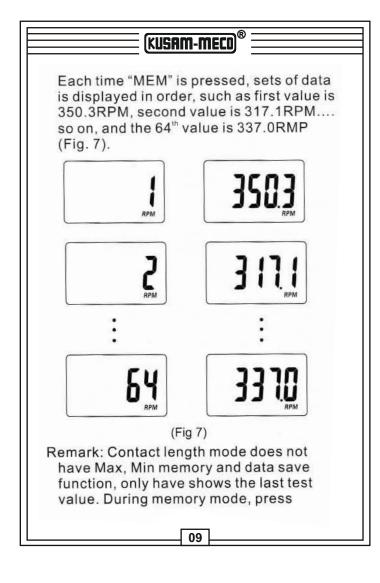

## (KUSAM-MECO

measurement button anytime will lose all saved data and start new measurement and store data.